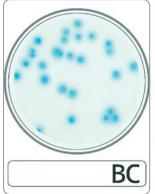

## **Compact Dry**

CompactDry is the ready to use media which already prepares necessary ingredients for the target bacteria.

"CompactDry BC" is for the target bacteria of Bacillus Cereus.

It is validated by the international accred body ,correlated with MYP agar medium.

Nissui CompactDry Bacilluss Cereus

MYP agar medium https://www.fishersci.se/ shop/products/oxoid-myp-agar/ 10769413